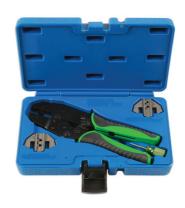

## Crimping Kit for Delphi Weatherproof Kit | 7248

- H6 Die to suit AWG 22/20-18 Cable size: 0.35-0.5mm² 0.8mm².
- H7 Die to suit AWG 16-14/12 Cable size: 1.0-2.0mm<sup>2</sup> 3.0mm<sup>2</sup>.
- · Soft grip handles.
- · Supplied with terminal removal tool.
- For use with Connect Consumable products Part Nos: 37325, 37332, 37333 and 37334.