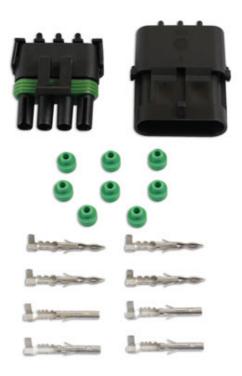

## Automotive Electrical Delphi Connector Kit 4 Pin 18pc

Weatherproof connectors are used to protect cable connections against the elements. To be used on 1.5mm² - 2.5mm² cable. These weatherproof connectors are used on sensors, light bars, head lights, electric windows and most under the bonnet applications. By crimping the green seal onto the non-insulated terminal and cable then clicking the terminal into the housing this then creates the seal. For the perfect crimp our Laser Part No. 7248 needs to be used. The ratchet crimp has unique wide stepped jaws which unlike other tools crimps the terminal and seal without crushing the terminal out of shape. Not only does the tool crimp the large lugs around the seal and cable but it crimps the two smaller lugs around the cable to give a tidy professional crimp. Our crimp tool Part No. 7248 also comes with a terminal removal tool.

## **Additional Information**

- · Delphi Weatherproof Connectors.
- Contains 1 x Male 4 Pin Connector and 1 x Female 4 Pin Connector,
- 4 x male terminals, 4 x female terminals and 8 x green seals.
- · Supplied in a blister pack.
- Included in the Connect assorted Delphi weatherproof connector repair kit, Part No. 37325.