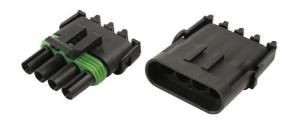

## **Additional Information**

- · Delphi Weatherproof Connectors.
- Contains 1 x Male 4 Pin Connector and 1 x Female 4 Pin Connector,
- 4 x male terminals, 4 x female terminals and 8 x green seals.
- · Supplied in a blister pack.
- Included in the Connect assorted Delphi weatherproof connector repair kit, Part No. 37325.